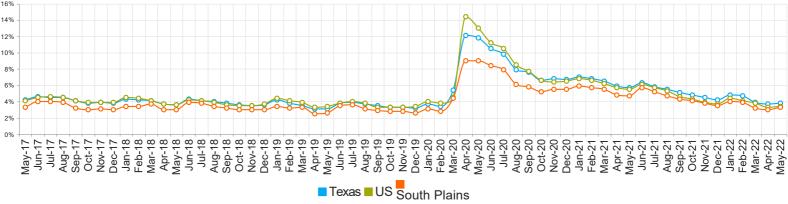

| Months           | WDA        | Texas      | US          |
|------------------|------------|------------|-------------|
| May-22           | 3.3        | 3.8        | 3.4         |
| Apr-22           | 3.0        | 3.7        | 3.3         |
| Mar-22           | 3.2        | 3.9        | 3.8         |
| Feb-22           | 3.9        | 4.7        | 4.1         |
| Jan-22           | 4.0        | 4.8        | 4.4         |
| Dec-21           | 3.5        | 4.2        |             |
| Nov-21           | 3.8        | 4.5        | 3.9<br>4.3  |
| Oct-21<br>Sep-21 | 4.1        | 4.8<br>5.1 | 4.6         |
| Aug-21           | 4.3        | 5.5        | 5.3         |
| Jul-21           | 5.2        | 5.8        | 5.7         |
| Jun-21           | 5.7        | 6.3        | 6.1         |
| May-21           | 4.7        | 5.7        | 5.5         |
| Apr-21           | 4.8        | 5.9        | 5.7         |
| Mar-21           | 5.5        | 6.5        | 6.2         |
| Feb-21           | 5.7        | 6.8        | 6.6         |
| Jan-21           | 5.9        | 7.0        | 6.8         |
| Dec-20           | 5.5        | 6.7        | 6.5         |
| Nov-20           | 5.5        | 6.8        | 6.4         |
| Oct-20           | 5.2        | 6.6        | 6.6         |
| Sep-20           | 5.8        | 7.6        | 7.7         |
| Aug-20           | 6.1        | 7.9<br>9.8 | 8.5<br>10.5 |
| Jul-20<br>Jun-20 | 8.4        | 10.5       | 11.2        |
| May-20           | 9.0        | 11.8       | 13.0        |
| Apr-20           | 9.0        | 12.1       | 14.4        |
| Mar-20           | 4.4        | 5.4        | 4.5         |
| Feb-20           | 2.8        | 3.4        | 3.8         |
| Jan-20           | 3.1        | 3.7        | 4.0         |
| Dec-19           | 2.6        | 3.2        | 3.4         |
| Nov-19           | 2.8        | 3.3        | 3.3         |
| Oct-19           | 2.8        | 3.3        | 3.3         |
| Sep-19           | 2.9        | 3.5        | 3.3         |
| Aug-19           | 3.1        | 3.7        | 3.8         |
| Jul-19           | 3.6        | 3.9<br>3.8 | 4.0         |
| Jun-19<br>May-19 | 3.5        | 3.8        | 3.8<br>3.4  |
| Apr-19           | 2.5        | 3.1        | 3.3         |
| Mar-19           | 3.3        | 3.5        | 3.9         |
| Feb-19           | 3.2        | 3.8        | 4.1         |
| Jan-19           | 3.4        | 4.2        | 4.4         |
| Dec-18           | 3.0        | 3.6        | 3.7         |
| Nov-18           | 3.0        | 3.5        | 3.5         |
| Oct-18           | 3.0        | 3.6        | 3.5         |
| Sep-18           | 3.2        | 3.8        | 3.6         |
| Aug-18           | 3.4        | 4.0        | 3.9         |
| Jul-18           | 3.8        | 4.1        | 4.1         |
| Jun-18           | 3.9        | 4.3        |             |
| May-18           | 3.0        |            | 3.6         |
| Apr-18           | 3.0        |            | 3.7         |
| Mar-18<br>Feb-18 | 3.7<br>3.4 | 4.1<br>4.2 | 4.1<br>4.4  |
| Jan-18           | 3.4        | 4.2        | 4.4         |
| Dec-17           | 3.4        | 3.8        |             |
| Nov-17           | 3.1        | 3.9        | 3.9         |
| Oct-17           | 3.0        | 3.8        |             |
| Sep-17           | 3.2        | 4.1        | 4.1         |
| Aug-17           | 3.9        | 4.5        |             |
| Jul-17           | 4.0        | 4.5        | 4.6         |
| Jun-17           | 4.0        | 4.6        |             |
| May-17           | 3.3        |            |             |