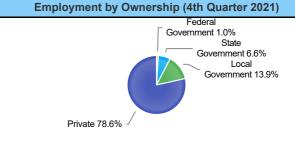

# **Employment by Ownership (4th Quarter 2021)**

| Ownership          | Percentage |
|--------------------|------------|
| Federal Government | 1.0%       |
| State Government   | 6.6%       |
| Local Government   | 13.9%      |
| Private            | 78.6%      |
|                    |            |