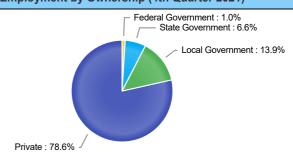

# **Employment by Ownership (4th Quarter 2021)**

| Ownership          | Percentage |
|--------------------|------------|
| Federal Government | 1.0%       |
| State Government   | 6.6%       |
| Local Government   | 13.9%      |
| Private            | 78.6%      |
|                    |            |