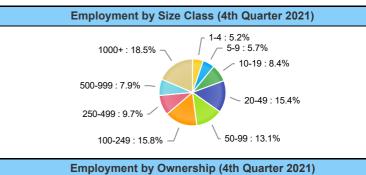

### **Employment by Size Class (4th Quarter 2021)**

|         | Number of Employees in Firm | Percentage |    |
|---------|-----------------------------|------------|----|
| 1-4     |                             | 5.2%       |    |
| 5-9     |                             | 5.7%       | H  |
| 10-19   |                             | 8.4%       |    |
| 20-49   |                             | 15.4%      | Fe |
| 50-99   |                             | 13.1%      |    |
| 100-249 |                             | 15.8%      | St |
| 250-499 |                             | 9.7%       | Lo |
| 500-999 |                             | 7.9%       |    |
| 1000+   |                             | 18.5%      | Pr |
|         |                             |            |    |