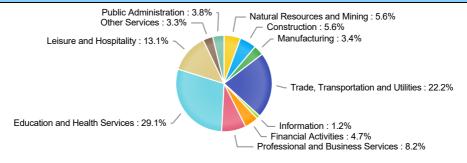

#### **Employment by Industry (4th Quarter 2021)**

| Industry                            | Q4 2021 Employment | % of Total | Q3 2021 Employment | % of Total | Q4 2020 Employment | % of Total | Quarterly Change | Yearly Change |
|-------------------------------------|--------------------|------------|--------------------|------------|--------------------|------------|------------------|---------------|
| Natural Resources and Mining        | 10,621             | 5.6%       | 9,276              | 5.1%       | 9,274              | 5.1%       | 14.5%            | 14.5%         |
| Construction                        | 10,546             | 5.6%       | 10,365             | 5.7%       | 10,185             | 5.6%       | 1.7%             | 3.5%          |
| Manufacturing                       | 6,304              | 3.4%       | 6,101              | 3.4%       | 6,136              | 3.4%       | 3.3%             | 2.7%          |
| Trade, Transportation and Utilities | 41,688             | 22.2%      | 40,150             | 22.1%      | 39,681             | 21.9%      | 3.8%             | 5.1%          |
| Information                         | 2,171              | 1.2%       | 2,111              | 1.2%       | 2,988              | 1.6%       | 2.8%             | -27.3%        |
| Financial Activities                | 8,811              | 4.7%       | 8,660              | 4.8%       | 8,667              | 4.8%       | 1.7%             | 1.7%          |
| Professional and Business Services  | 15,344             | 8.2%       | 14,435             | 8.0%       | 13,713             | 7.6%       | 6.3%             | 11.9%         |
| Education and Health Services       | 54,650             | 29.1%      | 52,803             | 29.1%      | 54,591             | 30.1%      | 3.5%             | 0.1%          |
| Leisure and Hospitality             | 24,702             | 13.1%      | 24,194             | 13.3%      | 22,556             | 12.4%      | 2.1%             | 9.5%          |
| Other Services                      | 6,136              | 3.3%       | 6,188              | 3.4%       | 5,987              | 3.3%       | -0.8%            | 2.5%          |
| Public Administration               | 7,078              | 3.8%       | 7,171              | 4.0%       | 7,535              | 4.2%       | -1.3%            | -6.1%         |