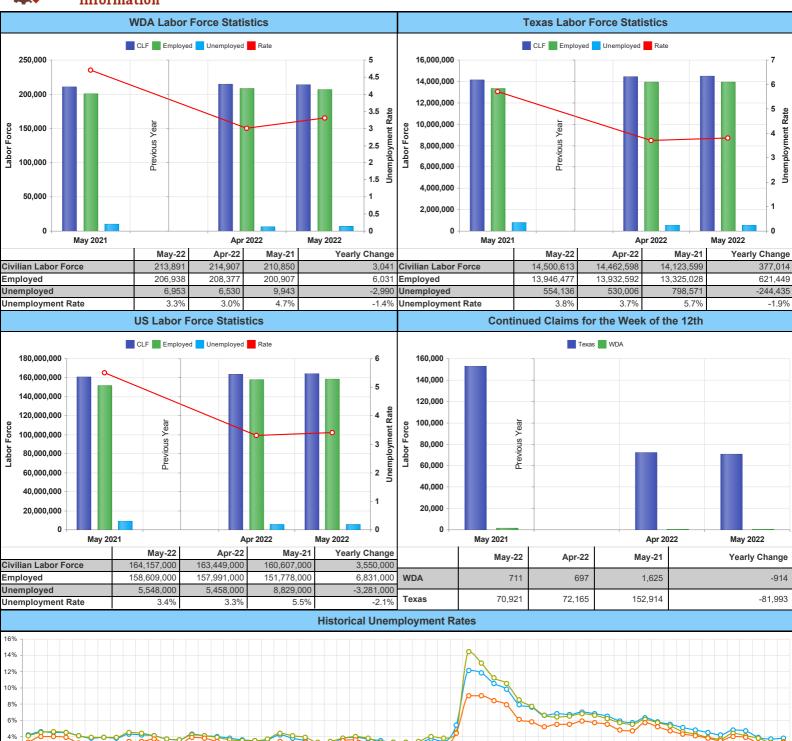

|                      |                            | May 2022           |             |               |  |  |  |  |  |
|----------------------|----------------------------|--------------------|-------------|---------------|--|--|--|--|--|
|                      | WDA Labor Force Statistics |                    |             |               |  |  |  |  |  |
|                      | May-22                     | Apr-22             | May-21      | Yearly Change |  |  |  |  |  |
| Civilian Labor Force | 213,891                    | 214,907            | 210,850     | 3,041         |  |  |  |  |  |
| Employed             | 206,938                    | 208,377            | 200,907     | 6,031         |  |  |  |  |  |
| Unemployed           | 6,953                      | 6,530              | 9,943       | -2,990        |  |  |  |  |  |
| Unemployment Rate    | 3.3%                       | 3.0%               | 4.7%        | -1.4%         |  |  |  |  |  |
|                      | Texas La                   | abor Force Statist | ics         |               |  |  |  |  |  |
|                      | May-22                     | Apr-22             | May-21      | Yearly Change |  |  |  |  |  |
| Civilian Labor Force | 14,500,613                 | 14,462,598         | 14,123,599  | 377,014       |  |  |  |  |  |
| Employed             | 13,946,477                 | 13,932,592         | 13,325,028  | 621,449       |  |  |  |  |  |
| Unemployed           | 554,136                    | 530,006            | 798,571     | -244,435      |  |  |  |  |  |
| Unemployment Rate    | 3.8%                       | 3.7%               | 5.7%        | -1.9%         |  |  |  |  |  |
|                      | US Lab                     | or Force Statistic | s           |               |  |  |  |  |  |
|                      | May-22                     | Apr-22             | May-21      | Yearly Change |  |  |  |  |  |
| Civilian Labor Force | 164,157,000                | 163,449,000        | 160,607,000 | 3,550,000     |  |  |  |  |  |
| Employed             | 158,609,000                | 157,991,000        | 151,778,000 | 6,831,000     |  |  |  |  |  |
| Unemployed           | 5,548,000                  | 5,458,000          | 8,829,000   | -3,281,000    |  |  |  |  |  |
| Unemployment Rate    | 3.4%                       | 3.3%               | 5.5%        | -2.1%         |  |  |  |  |  |
|                      | Continued Clair            | ms for the Week o  | of the 12th |               |  |  |  |  |  |
|                      | May-22                     | Apr-22             | May-21      | Yearly Change |  |  |  |  |  |
| WDA                  | 711                        | 697                | 1,625       | -914          |  |  |  |  |  |
| Texas                | 70,921                     | 72,165             | 152,914     | -81,993       |  |  |  |  |  |
| nplovment Rates      |                            |                    |             |               |  |  |  |  |  |