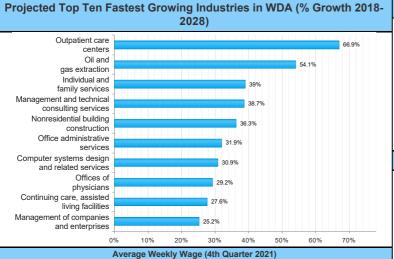

6/21/2022 3:23:06 PM Page 3 of 5

| management or companies and enterprises      |    |     |     | <u></u> |     |     |     |      |            |
|----------------------------------------------|----|-----|-----|---------|-----|-----|-----|------|------------|
|                                              | 0% | 10% | 20% | 30%     | 40% | 50% | 60% | 70%  | 80%        |
| Industry Title                               |    |     |     |         |     |     |     | Perc | ent Change |
| Outpatient care centers                      |    |     |     |         |     |     |     |      | 66.9       |
| Oil and gas extraction                       |    |     |     |         |     |     |     |      | 54.1       |
| Individual and family services               |    |     |     |         |     |     |     |      | 39         |
| Management and technical consulting services |    |     |     |         |     |     |     |      | 38.7       |
| Nonresidential building construction         |    |     |     |         |     |     |     |      | 36.3       |
| Office administrative services               |    |     |     |         |     |     |     |      | 31.9       |
| Computer systems design and related services |    |     |     |         |     |     |     |      | 30.9       |
| Offices of physicians                        |    |     |     |         |     |     |     |      | 29.2       |
| Continuing care, assisted living facilities  |    |     |     |         |     |     |     |      | 27.6       |
| Management of companies and enterprises      |    |     |     |         |     |     |     |      | 25.2       |
|                                              |    |     |     |         |     |     |     |      |            |