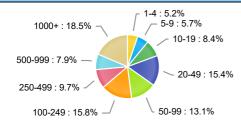

### **Employment by Size Class (4th Quarter 2021)**

|         | Number of Employees in Firm | Percentage |    |
|---------|-----------------------------|------------|----|
| 1-4     |                             | 5.2%       |    |
| 5-9     |                             | 5.7%       | H  |
| 10-19   |                             | 8.4%       |    |
| 20-49   |                             | 15.4%      | Fe |
| 50-99   |                             | 13.1%      |    |
| 100-249 |                             | 15.8%      | St |
| 250-499 |                             | 9.7%       | Lo |
| 500-999 |                             | 7.9%       |    |
| 1000+   |                             | 18.5%      | Pr |
|         |                             |            |    |