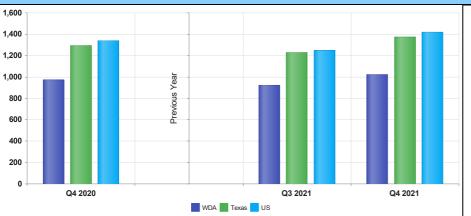

#### **Average Weekly Wage (4th Quarter 2021)**

|       | Q4<br>2021 | Q3<br>2021 | Q4<br>2020 | Quarterly<br>Change | Yearly<br>Change |
|-------|------------|------------|------------|---------------------|------------------|
| WDA   | \$1,022    | \$925      | \$972      | \$97                | \$50             |
| Texas | \$1,376    | \$1,227    | \$1,294    | \$149               | \$82             |
| US    | \$1,418    | \$1,251    | \$1,339    | \$167               | \$79             |