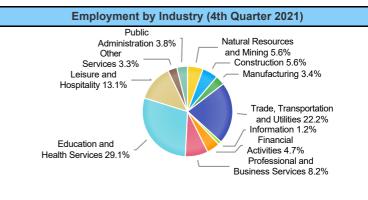

|                                       |            |               |                       | · · ·              |
|---------------------------------------|------------|---------------|-----------------------|--------------------|
| Industry                              | Employment | % of<br>Total | % Quarterly<br>Change | % Yearly<br>Change |
| Natural Resources and Mining          | 10,621     | 5.6%          | 14.5%                 | 14.5%              |
| Construction                          | 10,546     | 5.6%          | 1.7%                  | 3.5%               |
| Manufacturing                         | 6,304      | 3.4%          | 3.3%                  | 2.7%               |
| Trade, Transportation and Utilities   | 41,688     | 22.2%         | 3.8%                  | 5.1%               |
| Information                           | 2,171      | 1.2%          | 2.8%                  | -27.3%             |
| Financial Activities                  | 8,811      | 4.7%          | 1.7%                  | 1.7%               |
| Professional and Business<br>Services | 15,344     | 8.2%          | 6.3%                  | 11.9%              |
| Education and Health Services         | 54,650     | 29.1%         | 3.5%                  | 0.1%               |
| Leisure and Hospitality               | 24,702     | 13.1%         | 2.1%                  | 9.5%               |
| Other Services                        | 6,136      | 3.3%          | -0.8%                 | 2.5%               |
| Public Administration                 | 7,078      | 3.8%          | -1.3%                 | -6.1%              |
|                                       |            |               |                       |                    |

#### **Employment by Industry (4th Quarter 2021)**

| Industry                            | Q4 2021 Employment | % of Total | Q3 2021 Employment | % of Total | Q4 2020 Employment | % of Total | Quarterly Change | Yearly Change |
|-------------------------------------|--------------------|------------|--------------------|------------|--------------------|------------|------------------|---------------|
| Natural Resources and Mining        | 10,621             | 5.6%       | 9,276              | 5.1%       | 9,274              | 5.1%       | 14.5%            | 14.5%         |
| Construction                        | 10,546             | 5.6%       | 10,365             | 5.7%       | 10,185             | 5.6%       | 1.7%             | 3.5%          |
| Manufacturing                       | 6,304              | 3.4%       | 6,101              | 3.4%       | 6,136              | 3.4%       | 3.3%             | 2.7%          |
| Trade, Transportation and Utilities | 41,688             | 22.2%      | 40,150             | 22.1%      | 39,681             | 21.9%      | 3.8%             | 5.1%          |
| Information                         | 2,171              | 1.2%       | 2,111              | 1.2%       | 2,988              | 1.6%       | 2.8%             | -27.3%        |
| Financial Activities                | 8,811              | 4.7%       | 8,660              | 4.8%       | 8,667              | 4.8%       | 1.7%             | 1.7%          |
| Professional and Business Services  | 15,344             | 8.2%       | 14,435             | 8.0%       | 13,713             | 7.6%       | 6.3%             | 11.9%         |
| Education and Health Services       | 54,650             | 29.1%      | 52,803             | 29.1%      | 54,591             | 30.1%      | 3.5%             | 0.1%          |
| Leisure and Hospitality             | 24,702             | 13.1%      | 24,194             | 13.3%      | 22,556             | 12.4%      | 2.1%             | 9.5%          |
| Other Services                      | 6,136              | 3.3%       | 6,188              | 3.4%       | 5,987              | 3.3%       | -0.8%            | 2.5%          |
| Public Administration               | 7,078              | 3.8%       | 7,171              | 4.0%       | 7,535              | 4.2%       | -1.3%            | -6.1%         |