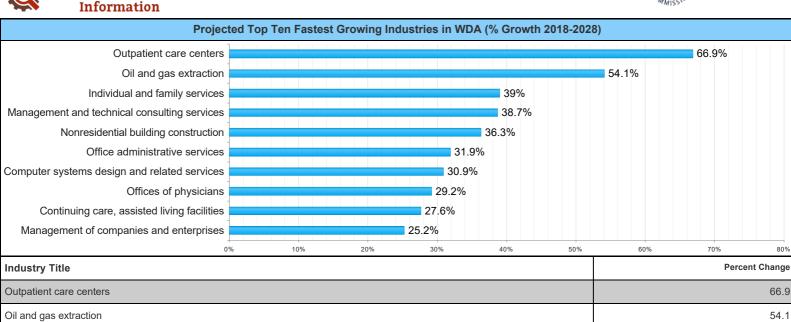

6/21/2022 3:23:06 PM Page 3 of 5

| management or companies and enterprises      |    |     |     | <u></u> |     |     |     |      |            |
|----------------------------------------------|----|-----|-----|---------|-----|-----|-----|------|------------|
|                                              | 0% | 10% | 20% | 30%     | 40% | 50% | 60% | 70%  | 80%        |
| Industry Title                               |    |     |     |         |     |     |     | Perc | ent Change |
| Outpatient care centers                      |    |     |     |         |     |     |     |      | 66.9       |
| Oil and gas extraction                       |    |     |     |         |     |     |     |      | 54.1       |
| Individual and family services               |    |     |     |         |     |     |     |      | 39         |
| Management and technical consulting services |    |     |     |         |     |     |     |      | 38.7       |
| Nonresidential building construction         |    |     |     |         |     |     |     |      | 36.3       |
| Office administrative services               |    |     |     |         |     |     |     |      | 31.9       |
| Computer systems design and related services |    |     |     |         |     |     |     |      | 30.9       |
| Offices of physicians                        |    |     |     |         |     |     |     |      | 29.2       |
| Continuing care, assisted living facilities  |    |     |     |         |     |     |     |      | 27.6       |
| Management of companies and enterprises      |    |     |     |         |     |     |     |      | 25.2       |
|                                              |    |     |     |         |     |     |     |      |            |